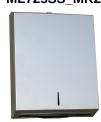

**Stainless Steel Framed Mirror Utility Shelf** ML771\_5 ML950 12

32mm Grab Rail Shower Kit ML22 6566MKII

**Eclipse Hand Dryer Paper Towel Dispenser** ML\_ECLIPSE05\_SS ML725SS\_MK2

or

Offset Flush Mount Shower Grab Rail MLR107MKII (LH) MLR108MKII (RH)