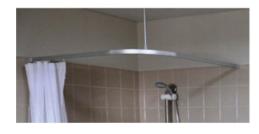

or

**Signage Unisex Accessible Toilets** LH/ RH Transfer & Shower - Braille ML16298 (RH) ML16297 (LH)

L Bend Shower Curtain Track System ML\_SCT\_1600X1600MM Shower Curtain: ML\_SC\_WNT3020

The Metlam Australia products listed on this flyer are Accessible Compliant when installed in accordance with AS1428.1 guidelines.