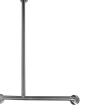

**Stainless Steel Framed Mirror Utility Shelf** ML771\_5 ML950 12

32mm Grab Rail Shower Kit ML22 6566MKII

**Eclipse Hand Dryer Paper Towel Dispenser** ML\_ECLIPSE05\_SS ML725SS\_MK2

or

Offset Flush Mount Shower Grab Rail MLR107MKII (LH) MLR108MKII (RH)