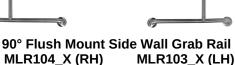

**Stainless Steel Framed Mirror Utility Shelf** ML771\_5 ML950 12

32mm Grab Rail Shower Kit ML22 6566MKII

**Eclipse Hand Dryer Paper Towel Dispenser** ML\_ECLIPSE05\_SS ML725SS\_MK2

or

Offset Flush Mount Shower Grab Rail MLR107MKII (LH) MLR108MKII (RH)