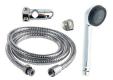

**Stainless Steel Framed Mirror Utility Shelf** ML771\_5 ML950 12

32mm Grab Rail Shower Kit ML22 6566MKII

**Eclipse Hand Dryer Paper Towel Dispenser** ML\_ECLIPSE05\_SS ML725SS\_MK2

or

Offset Flush Mount Shower Grab Rail MLR107MKII (LH) MLR108MKII (RH)