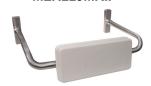

**Stainless Steel Framed Mirror Utility Shelf** ML771\_5 ML950 12

32mm Grab Rail Shower Kit ML22 6566MKII

**Eclipse Hand Dryer Paper Towel Dispenser** ML\_ECLIPSE05\_SS ML725SS\_MK2

or

Offset Flush Mount Shower Grab Rail MLR107MKII (LH) MLR108MKII (RH)