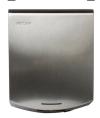

**Stainless Steel Framed Mirror Utility Shelf** ML771\_5 ML950 12

32mm Grab Rail Shower Kit ML22 6566MKII

**Eclipse Hand Dryer Paper Towel Dispenser** ML\_ECLIPSE05\_SS ML725SS\_MK2

or

Offset Flush Mount Shower Grab Rail MLR107MKII (LH) MLR108MKII (RH)