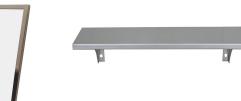

**Stainless Steel Framed Mirror Utility Shelf** ML771\_5 ML950 12

32mm Grab Rail Shower Kit ML22 6566MKII

**Eclipse Hand Dryer Paper Towel Dispenser** ML\_ECLIPSE05\_SS ML725SS\_MK2

or

Offset Flush Mount Shower Grab Rail MLR107MKII (LH) MLR108MKII (RH)