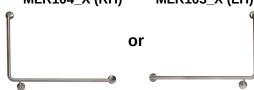

**Stainless Steel Framed Mirror Utility Shelf** ML771\_5 ML950 12

32mm Grab Rail Shower Kit ML22 6566MKII

**Eclipse Hand Dryer Paper Towel Dispenser** ML\_ECLIPSE05\_SS ML725SS\_MK2

or

Offset Flush Mount Shower Grab Rail MLR107MKII (LH) MLR108MKII (RH)