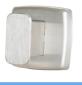

**Stainless Steel Framed Mirror Utility Shelf** ML771\_5 ML950 12

32mm Grab Rail Shower Kit ML22 6566MKII

**Eclipse Hand Dryer Paper Towel Dispenser** ML\_ECLIPSE05\_SS ML725SS\_MK2

or

Offset Flush Mount Shower Grab Rail MLR107MKII (LH) MLR108MKII (RH)