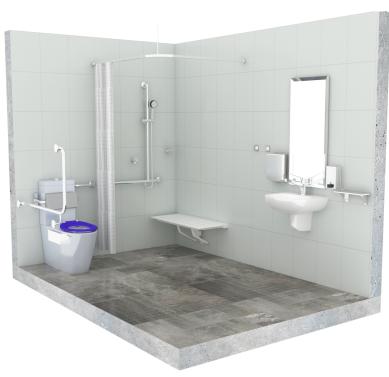

## Complete Accessible Bathroom Package (5)

Representational image of an Accessible Toilet and Shower including Metlam Australia Commercial Washroom Accessory products. Other bathroom layouts available.

**Vertical Soap Dispenser** ML605BS

**Toilet Roll Holder ML267** 

**Soap Dish with Drain ML230S** 

**Single Robe Hook** 

Straight Grab Rail ML327\_1SS

Straight Rail Padded Backrest MLR119MKII

**Folding Shower Seat ML994 CL** 