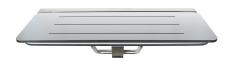

**Vertical Soap Dispenser** ML605BS

**Toilet Roll Holder ML267** 

**Soap Dish with Drain ML230S** 

**Single Robe Hook** 

Straight Grab Rail ML327\_1SS

Straight Rail Padded Backrest MLR119MKII

**Folding Shower Seat ML994 CL** 